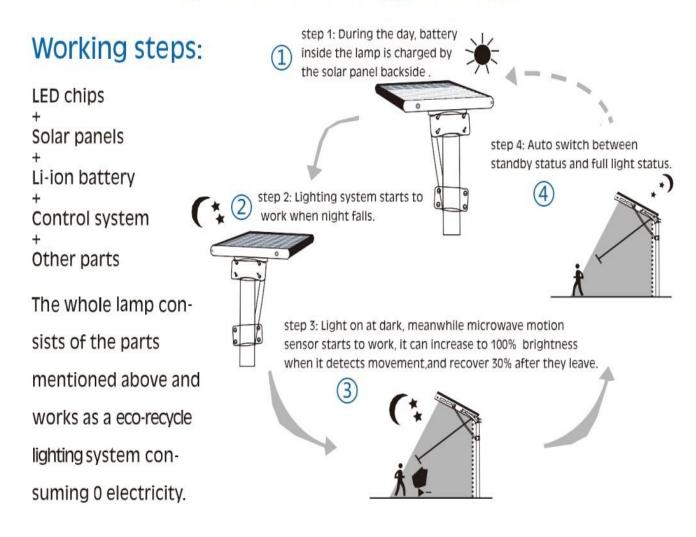

# How does our light work?

#### **SYSTEM OPERATION**

Solar panels convert the sun's energy into electricity which is then stored in batteries to provide 8-12 hours of light at night (in full or dim light) plus 2-3 days' worth of backup energy in case of cloudy days. A controller automates the day/night switching on/off and also regulates the battery, preventing overcharging and protecting against discharging. LEDs can operate in temperatures -40 to +60 C