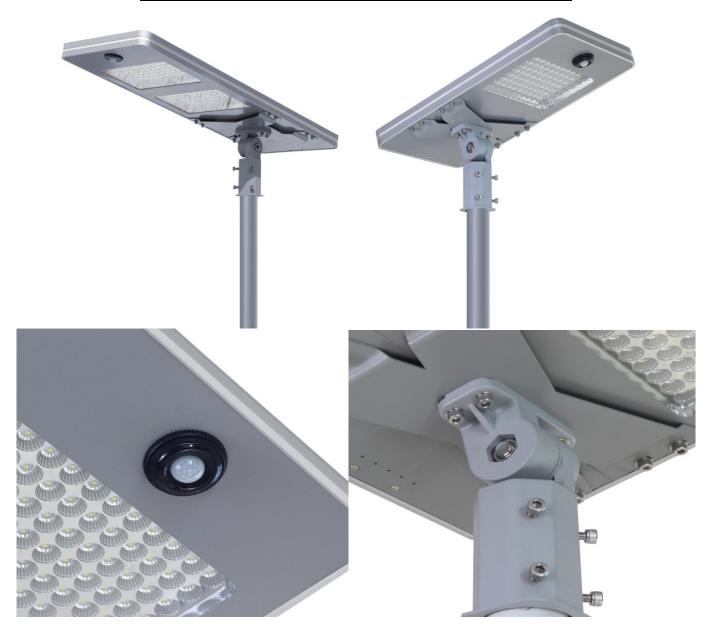

#### 80W SOLAR LED STREET LIGHT SPECIFICATIONS

Infrared sensor: Distance within 10 meters
Microwave sensor: Distance within 15 meters

Size: 139\*49\*45cm

LED lilght: 80W (Philips) 96pcs

Control mode: Light / time / PIR / time + PIR mode

Installation height: 8-10m Mounting hole diameter: 60mm Installation distance: 25-30m

| <u>Light Source:</u>               | LED Light                                         |
|------------------------------------|---------------------------------------------------|
| Input Voltage(V):                  | 12V                                               |
| Lamp Luminous Flux(lm):            | 9600 - 11500                                      |
| CRI (Ra>):                         | 80                                                |
| Working Temperature(°C):           | -20 - 60                                          |
| Working Lifetime (Hour):           | 50,000                                            |
| IP Rating:                         | 65                                                |
| Certification:                     | CCC, CE, RoHS                                     |
| Warranty (Year):                   | 5                                                 |
| Beam Angle(°):                     | 120x80                                            |
| Application:                       | Road                                              |
| Color:                             | Light Grey                                        |
| Color Temperature(CCT):            | 2700-6500K                                        |
| Lamp Body Material:                | Aluminium Alloy                                   |
| Lamp Luminous<br>Efficiency(lm/w): | 160                                               |
| Sensor Distance                    | 15m                                               |
| Delay time                         | 0.5m                                              |
| Power Supply:                      | Solar Panel                                       |
| Solar panel max power:             | 110W (High efficiency monocrystalline silicon)    |
| Warranty:                          | 10 Years materials, 25 years efficiancy           |
| Controller Type                    | MPPT                                              |
| Battery Type:                      | Lithium LifePO <sub>4</sub> 40AH                  |
| Sun Charge Time:                   | Full sunshine 5-7h                                |
| Discharge time                     | 20-24 hours half power, 10-12 hours by full power |
| Warranty (Year):                   | 5                                                 |
| Single package size:               | 139 X49 X45 cm                                    |
| Single gross weight:               | 25.0 kg                                           |